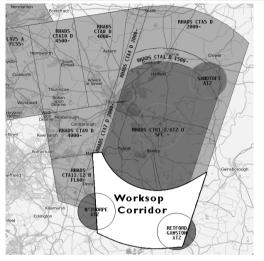

# Worksop - Location

## Details

- When open, we may fly through the marked CTA class D area up to 4,500ft AMSL until closing.
- The embedded ATZs at Retford/Gamston and Netherthorpe remain active as normal
- Be aware of flights taking off southbound, and the possible track through the corridor towards Retford/Gamston
- Be aware of possible closing... monitor status and the prevailing wind direction / conditions when crossing.