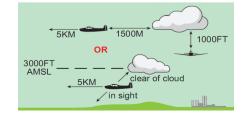

# <u>All flights within corridor areas</u> <u>must be under VFR – you must</u> <u>maintain VMC at all times.</u>